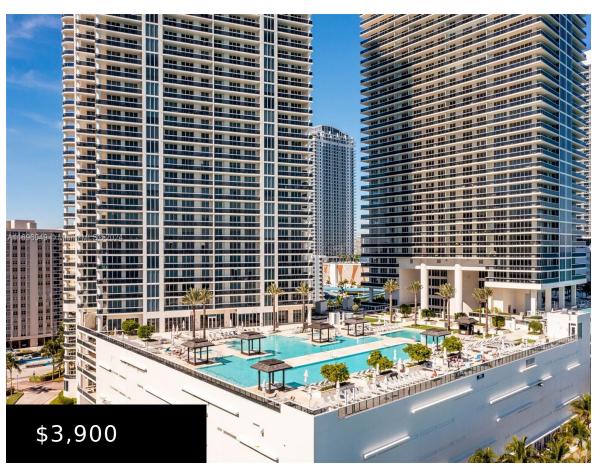

### 909, 1850, OCEAN DR, HALLANDALE BEACH, FL, 33009

https://beachclubhallandale.org

THE BEACH CLUB CONDO UNIT 909 PER CDO CIN# 104885375 Welcome to the prestigious Beach Club, where luxury meets convenience. Enjoy direct beach access and indulge in 5-star amenities, including multiple pools, a state-of-the-art fitness center with a sauna and spa, beach services, a poolside bar and café, full-time concierge, 24-hour security, and valet parking. [...]

## **Basics**

Category: ResidentialLease Type: Condominium
Status: Active Bedrooms: 2 beds

Bathrooms: 1 bath Half baths: 0 half baths

**Area: 1086** sq ft **Year built:** 2005

View: Canal,Intercoastal,Other Subdivision Name: BEACH CLUB CONDO

# **Building Details**

Architectural Style: HighRise Construction Materials: Block

**Covered Spaces:** 1 **Garage Spaces:** 1

Floor covering: Tile

#### **Amenities & Features**

**Pool Features:** Heated, Pool, Community

Parking Features:

Attached, Garage, One Space

Security Features: Spa Features: Community

BuildingSecurity,KeyCardEntry,SecurityGuard