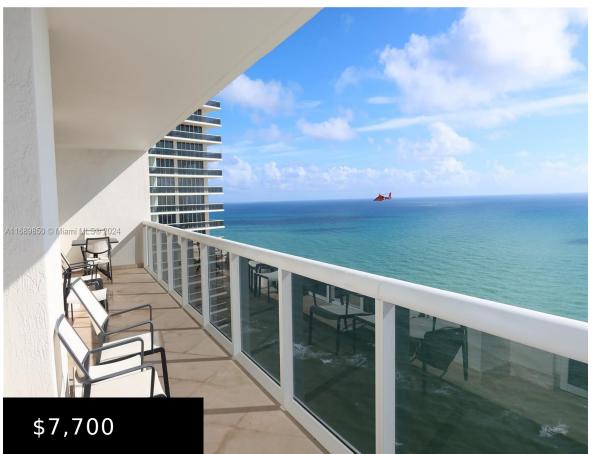

#### 3502, 1850, OCEAN DR, HALLANDALE BEACH, FL, 33009

https://beachclubhallandale.org

THE BEACH CLUB CONDO UNIT 3502 PER CDO CIN# 104885375 Available for a 6-month lease ONLY! Stunning oceanfront condo with 3 spacious bedrooms and 3 full bathrooms, offering an open, light-filled ambiance and breathtaking ocean and city views. Enjoy a large balcony, beach service, and luxurious 5-star resort amenities, including a two-story gym. Available for [...]

### **Amenities & Features**

**Pool Features:** AboveGround,Community,Heated,Pool **Spa Features:** HotTub

Waterfront Features: OceanAccess,OceanFront Furnished: Furnished