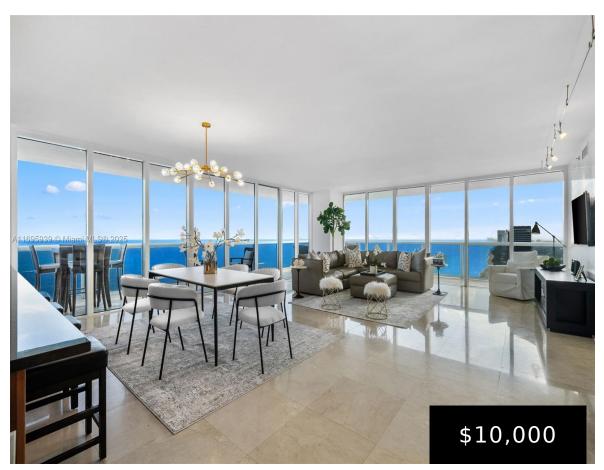

#### 4402, 1830, OCEAN DR(LAST AVAIL ), HALLANDALE BEACH, FL, 33009

https://beachclubhallandale.org

BEACH CLUB TWO UNIT 4402 WALK IN AND FALL IN LOVE WITH THIS NEWLY REDESIGNED ,SPECTACULAR ,CORNER 3/3 ,SOUTH EAST EXPOSURE APARTMENT AT THE FAMOUS BEACH CLUB .THE VIEWS ARE ENDLESS ,THE ENERGY IS TRULY INDESCRIBABLE . LARGE WINDOWS FROM FLOOR TO THE CEILING ,HUGE BALCONY IS TRULY A MASTERPIECE .THIS IS FOR SURE LAST [...]