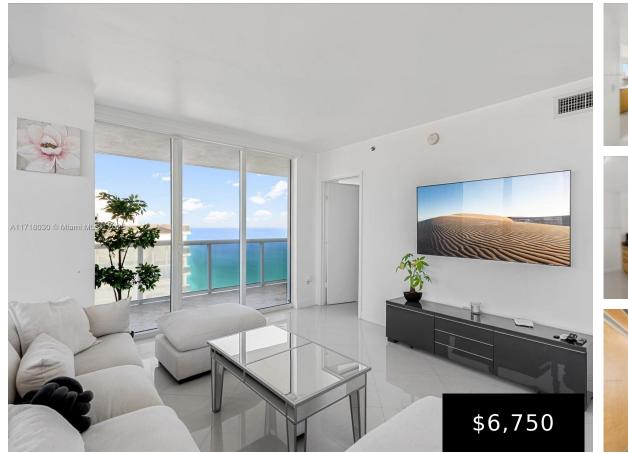

#### 4508, 1830, OCEAN DR, HALLANDALE BEACH, FL, 33009

https://beachclubhallandale.org

BEACH CLUB TWO CONDO UNIT 4508 PER CDO CIN# 106268982 Spectacular Ocean, Intracoastal and City Views from the 45th floor! Corner Unit with Wrap around balcony! High polished marble floors throughout. Washer Dryer in Unit. Impact windows! Stainless Steel appliances, Granite counter tops! Unparalleled amenities to include state of the art gym, pools, Jacuzzi's, cold [...]