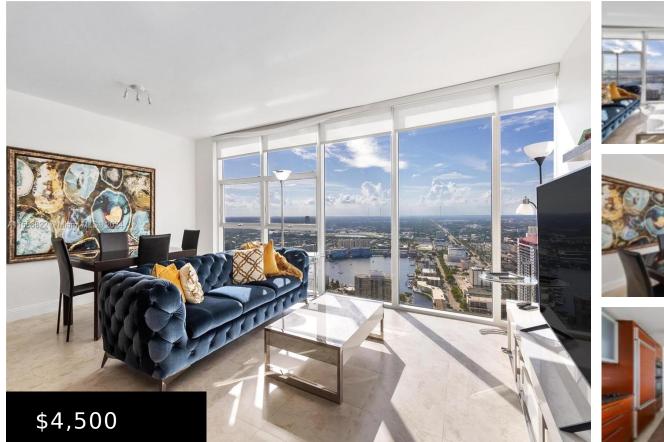

#### 4507, 1830, OCEAN DR, HALLANDALE BEACH, FL, 33009

https://beachclubhallandale.org

- 1 bed
- 1 bath
- Condominium
- ResidentialLease
- Active
- 871 sq ft

### Basics

Category: ResidentialLease Status: Active Bathrooms: 1 bath Area: 871 sq ft View: Intercoastal County: Broward

Type: Condominium Bedrooms: 1 bed Half baths: 0 half baths Year built: 2006 Subdivision Name: BEACH CLUB TWO CONDO Lease Term: TwelveMonths