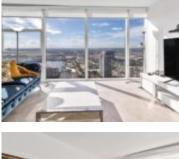

#### 4507, 1830, OCEAN DR, HALLANDALE BEACH, FL, 33009

https://beachclubhallandale.org

- 1 bed
- 1 bath
- Condominium
- ResidentialLease
- Active
- 871 sq ft

### Basics

Category: ResidentialLease Status: Active Bathrooms: 1 bath Area: 871 sq ft View: Intercoastal County: Broward

Type: Condominium Bedrooms: 1 bed Half baths: 0 half baths Year built: 2006 Subdivision Name: BEACH CLUB TWO CONDO Lease Term: TwelveMonths