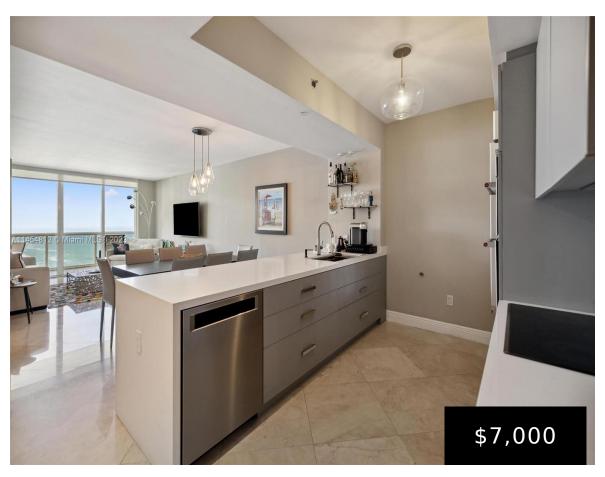

#### 4211, 1830, OCEAN DR, HALLANDALE BEACH, FL, 33009

https://beachclubhallandale.org

BEACH CLUB TWO CONDO UNIT 4211 PER CDO CIN# 106268982 Spectacular renovated unit, professionally decorated. 2 bedrooms + den, 2 full baths. 1,554 sq.ft + 264 sq.ft Balcony. Breathtaking ocean views from this 42nd floor with NE exposure. This exquisite unit offers an Euro style kitchen with kitchenaid stainless steel appliances, quartz countertops and marble [...]

### **Amenities & Features**

Pool Features: AboveGround,Pool Waterfront Features: OceanAccess,OceanFront

Furnished: Furnished