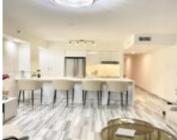

### 3812, 1830, OCEAN DR, HALLANDALE BEACH, FL, 33009

https://beachclubhallandale.org

BEACH CLUB TWO CONDO UNIT 3812 PER CDO CIN# 106268982 GORGEOUS APARTMENT IN THE 38th FLOOR, UPDATED, FULLY FURNISHED, WITH UNOBSTRUCTED NE DIRECT OCEAN VIEW, TOP OF THE LINE 12 IN THE BUILDING, QUARTZ KITCHEN COUNTER TOP, RESORT STYLE AMENITIES, ELECTRIC SHADES, STAINLESS STEEL APPLIANCES, MARBLE FLOORING THROUGH, STATE OF THE ART FITNESS CENTER OFFERING [...]

Type: Condominium

Bedrooms: 1 bed

Half baths: 0 half baths

**Area: 844** sq ft

**Property Condition:** UpdatedRemodeled

Subdivision Name: BEACH CLUB TWO CONDO

### **Building Details**

Architectural Style: HighRise Construction Materials: Block

**Covered Spaces:** 1 **Floor covering:** Marble