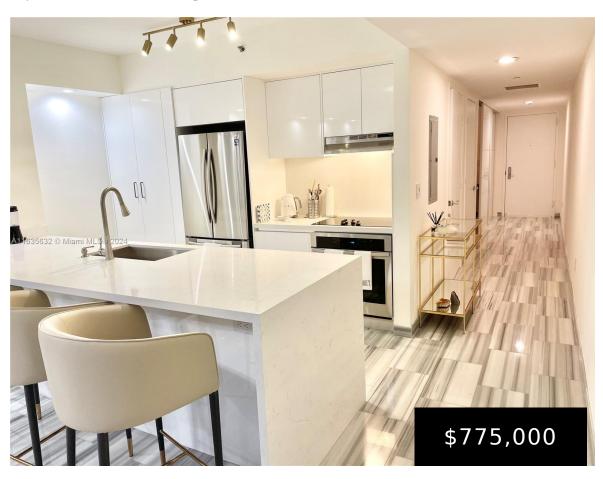

### 3812, 1830, OCEAN DR, HALLANDALE BEACH, FL, 33009

https://beachclubhallandale.org

BEACH CLUB TWO CONDO UNIT 3812 PER CDO CIN# 106268982 GORGEOUS APARTMENT IN THE 38th FLOOR, UPDATED, FULLY FURNISHED, WITH UNOBSTRUCTED NE DIRECT OCEAN VIEW, TOP OF THE LINE 12 IN THE BUILDING, QUARTZ KITCHEN COUNTER TOP, RESORT STYLE AMENITIES, ELECTRIC SHADES, STAINLESS STEEL APPLIANCES, MARBLE FLOORING THROUGH, STATE OF THE ART FITNESS CENTER OFFERING [...]

Type: Condominium

Bedrooms: 1 bed

Half baths: 0 half baths

**Area: 844** sq ft

**Property Condition:** UpdatedRemodeled

Subdivision Name: BEACH CLUB TWO CONDO

### **Building Details**

Architectural Style: HighRise Construction Materials: Block

**Covered Spaces:** 1 **Floor covering:** Marble

#### **Appliances:**

Dryer, Dishwasher, Electric Water Heater, Disposal, Refrigerator, Self Cleaning Oven, Washer Line (1998) and the property of the property of