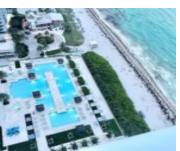

### 3812, 1830, OCEAN DR, HALLANDALE BEACH, FL, 33009

https://beachclubhallandale.org

BEACH CLUB TWO CONDO UNIT 3812 PER CDO CIN# 106268982 GORGEOUS APARTMENT IN THE 38th FLOOR, UPDATED, FULLY FURNISHED, WITH UNOBSTRUCTED NE DIRECT OCEAN VIEW, TOP OF THE LINE 12 IN THE BUILDING, QUARTZ KITCHEN COUNTER TOP, RESORT STYLE AMENITIES, ELECTRIC SHADES, STAINLESS STEEL APPLIANCES, MARBLE FLOORING THROUGH, STATE OF THE ART FITNESS CENTER OFFERING [...]

### **Amenities & Features**

Pool Features: Association, Heated

Security Features: DoorMan,ElevatorSecured,LobbySecured

**Association Amenities:** 

BikeStorage,BusinessCenter,Clubhouse,FitnessCenter,Pool,Sauna,SpaHotTub,Elevators OceanAccess,OceanFront