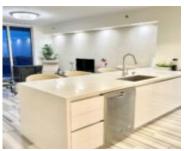

### 3812, 1830, OCEAN DR, HALLANDALE BEACH, FL, 33009

https://beachclubhallandale.org

BEACH CLUB TWO CONDO UNIT 3812 PER CDO CIN# 106268982 GORGEOUS APARTMENT IN THE 38th FLOOR, UPDATED, FULLY FURNISHED, WITH UNOBSTRUCTED NE DIRECT OCEAN VIEW, TOP OF THE LINE 12 IN THE BUILDING, QUARTZ KITCHEN COUNTER TOP, RESORT STYLE AMENITIES, ELECTRIC SHADES, STAINLESS STEEL APPLIANCES, MARBLE FLOORING THROUGH, STATE OF THE ART FITNESS CENTER OFFERING [...]

Type: Condominium

Bedrooms: 1 bed

Half baths: 0 half baths

**Area: 844** sq ft

**Property Condition:** UpdatedRemodeled

Subdivision Name: BEACH CLUB TWO CONDO

#### **Appliances:**

Dryer, Dishwasher, Electric Water Heater, Disposal, Refrigerator, Self Cleaning Oven, Washer Line (1998) and the property of the property of