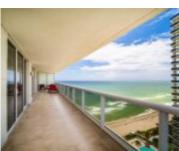

#### 3506, 1830, OCEAN DR, HALLANDALE BEACH, FL, 33009

https://beachclubhallandale.org

BEACH CLUB TWO CONDO UNIT 3506 PER CDO CIN# 106268982 Magnificent 2/2 beautifully furnished corner unit with SE views of Ocean and Intracoastal. Wraparound balcony. Beautifully furnished with tile floors throughout. European style kitchen with granite kitchen counter tops. Master bedroom furnished with a King size bed tempura-pedic mattress and second bedroom has Queen size [...]

## **Basics**

Category: ResidentialLease Type: Condominium

Status: Active Bedrooms: 2 beds

Bathrooms: 2 baths Half baths: 0 half baths

**Area: 1458** sq ft **Year built:** 2006

View: Intercoastal, Ocean, Water Subdivision Name: BEACH CLUB TWO CONDO