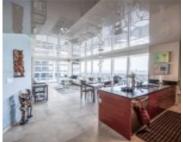

#### 3506, 1830, OCEAN DR, HALLANDALE BEACH, FL, 33009

https://beachclubhallandale.org

BEACH CLUB TWO CONDO UNIT 3506 PER CDO CIN# 106268982 Magnificent 2/2 beautifully furnished corner unit with SE views of Ocean and Intracoastal. Wraparound balcony. Beautifully furnished with tile floors throughout. European style kitchen with granite kitchen counter tops. Master bedroom furnished with a King size bed tempura-pedic mattress and second bedroom has Queen size [...]

## **Basics**

Category: ResidentialLease Type: Condominium

Status: Active Bedrooms: 2 beds

Bathrooms: 2 baths Half baths: 0 half baths

**Area: 1458** sq ft **Year built:** 2006

View: Intercoastal, Ocean, Water Subdivision Name: BEACH CLUB TWO CONDO

#### **Amenities & Features**

Spa Features: Community Waterfront Features: OceanFront

**Cooling:** Electric **Furnished:** Furnished

**Heating:** Electric **Interior Features:** LivingDiningRoom