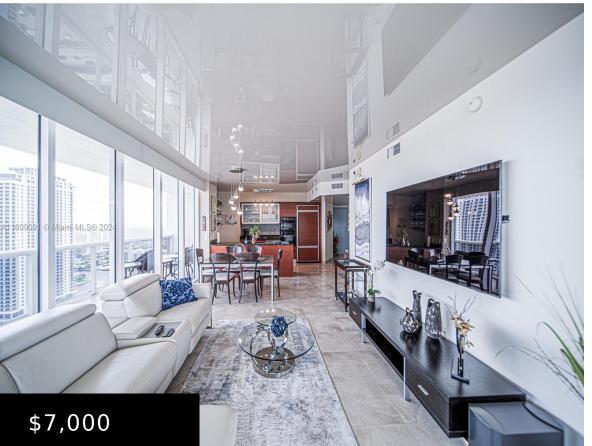

#### 3506, 1830, OCEAN DR, HALLANDALE BEACH, FL, 33009

https://beachclubhallandale.org

BEACH CLUB TWO CONDO UNIT 3506 PER CDO CIN# 106268982 Magnificent 2/2 beautifully furnished corner unit with SE views of Ocean and Intracoastal. Wraparound balcony. Beautifully furnished with tile floors throughout. European style kitchen with granite kitchen counter tops. Master bedroom furnished with a King size bed tempura-pedic mattress and second bedroom has Queen size [...]

## **Basics**

Category: ResidentialLease Type: Condominium

Status: Active Bedrooms: 2 beds

Bathrooms: 2 baths Half baths: 0 half baths

**Area: 1458** sq ft **Year built:** 2006

View: Intercoastal, Ocean, Water Subdivision Name: BEACH CLUB TWO CONDO

#### **Amenities & Features**

Spa Features: Community Waterfront Features: OceanFront

**Cooling:** Electric **Furnished:** Furnished

**Heating:** Electric **Interior Features:** LivingDiningRoom