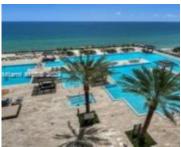

#### 3001, 1830, OCEAN DR, HALLANDALE BEACH, FL, 33009

https://beachclubhallandale.org

BEACH CLUB TWO CONDO UNIT 3001 PER CDO CIN# 106268982 Largest and best line! SUPERB DIRECT OCEANFRONT 3/3 (2065 SQFT) BEST LINE WITH WRAP AROUND TERRACE RIGHT ON THE BEACH. Spectacular views from this best line beautiful corner unit , direct ocean view, 3 bed 3 bath , ocean view from every room, wraparound terrace, [...]

### **Amenities & Features**

Waterfront Features: OceanFront Furnished: Furnished