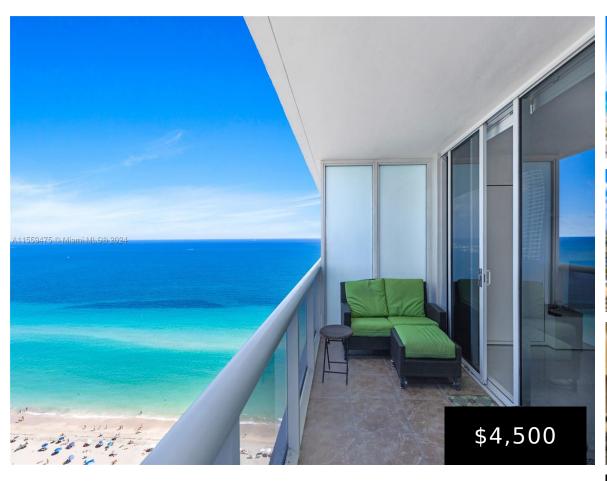

### 2609, 1830, OCEAN DR, HALLANDALE BEACH, FL, 33009

https://beachclubhallandale.org

BEACH CLUB TWO CONDO UNIT 2609 PER CDO CIN# 106268982 Enjoy your stay at luxury 1 bedroom apartment located on the 26th floor with views of the ocean, the city and the pool. Set in a prestigious high-rise with upscale amenities. From the 50,000 square foot spa and fitness center, to the endless infinity-edge resort [...]

#### **Amenities & Features**

Pool Features: None Parking Features:

Assigned,OneSpace

Waterfront Features: Furnished: Furnished

CanalFront,OceanAccess,OceanFront