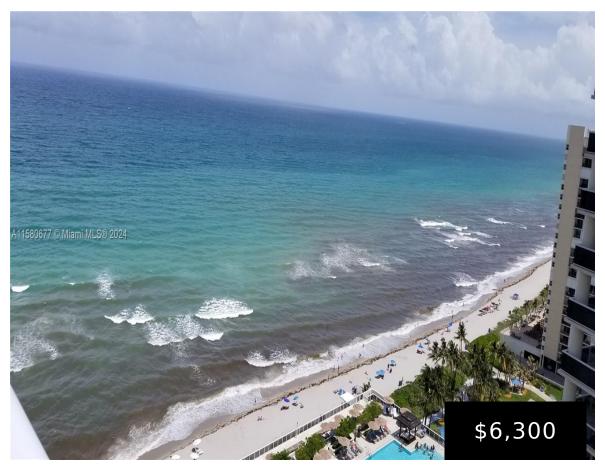

### 2306, 1830, OCEAN DR, HALLANDALE BEACH, FL, 33009

https://beachclubhallandale.org

BEACH CLUB TWO CONDO UNIT 2306 PER CDO CIN# 106268982 Great unit with ocean view , enjoy the amenities in the complex: 3 swimming pool, bar, the best spa and gym in south Florida! 2 beds with 2 baths, large living room area. wash and dryer in the unit. Price is for low season, [...]

# **Basics**

**Category:** ResidentialLease

**Status:** Active

Bathrooms: 2 baths

**Area: 1458** sq ft

View: Ocean

**County:** Broward

Type: Condominium

#### **Amenities & Features**

**Pool Features:** AboveGround,Pool,Community Waterfront Features:

OceanAccess,OceanFront

Utilities: CableAvailable Furnished: Furnished