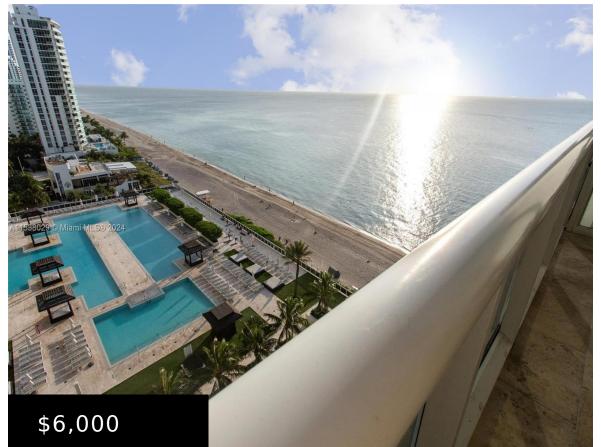

## FL, HALLANDALE BEACH

https://beachclubhallandale.org

- 1 bed
- 1 bath
- Condominium
- ResidentialLease
- Active
- 844 sq ft

Basics

Category: ResidentialLease Status: Active Bathrooms: 1 bath Area: 844 sq ft View: Ocean County: Broward

Waterfront Features: OceanFront

Window Features: ImpactGlass Furnished: Furnished