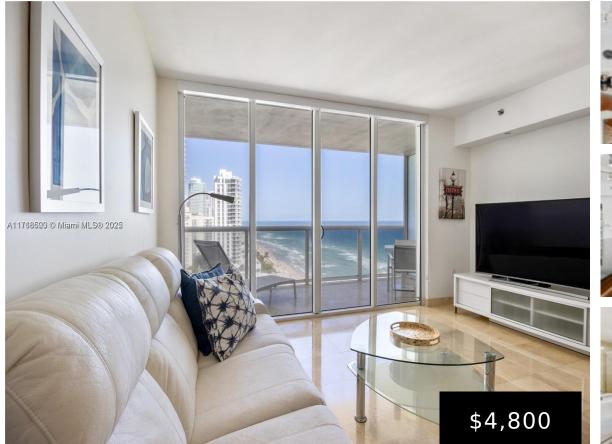

#### 1612, 1830, OCEAN DR, HALLANDALE BEACH, FL, 33009

https://beachclubhallandale.org

BEACH CLUB TWO CONDO UNIT 1612 PER CDO CIN# 106268982 Clean studio plus den with 1 bathroom unit and spectacular NE exposure. Breathtaking ocean views. European style kitchen with granite countertops, stainless steel appliances, new furniture, marble flooring throughout and a large balcony. Amenities include state of the art fitness center overlooking the Atlantic Ocean, [...]

### Basics

Category: ResidentialLease Status: Active Bathrooms: 1 bath Area: 844 sq ft View: Ocean County: Broward Type: Condominium Bedrooms: 1 bed Half baths: 0 half baths Year built: 2006 Subdivision Name: BEACH CLUB TWO CONDO

### **Amenities & Features**

Pool Features: Community,Pool Waterfront Features: OceanFront Furnished: Furnished Parking Features: Assigned, TwoSpaces, ValetUtilities: CableAvailableHeating: Electric