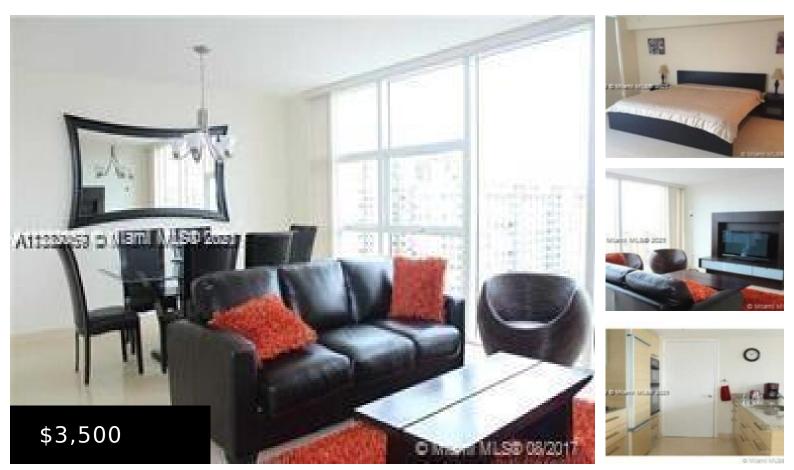

#### BEACH CLUB TWO CONDO UNIT 1407 PER CDO CIN# 106268982

- 1 bed
- 1 bath
- Condominium
- ResidentialLease
- Active
- 871 sq ft

## Basics

Category: ResidentialLease Status: Active Bathrooms: 1 bath Area: 871 sq ft View: Bay County: Broward

Type: Condominium Bedrooms: 1 bed Half baths: 0 half baths Year built: 2006 Subdivision Name: BEACH CLUB TWO CONDO

### **Amenities & Features**

**Pool Features:** AboveGround,Pool **Waterfront Features:** OceanAccess,OceanFront

Parking Features: OneSpace,Valet Furnished: Furnished