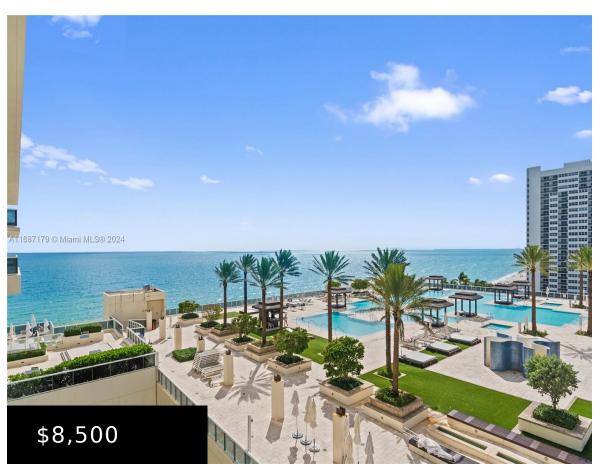

#### 1006, 1830, OCEAN DR, HALLANDALE BEACH, FL, 33009

https://beachclubhallandale.org

BEACH CLUB TWO CONDO UNIT 1006 PER CDO CIN# 106268982 Modern 2 bedroom 2 full baths corner unit located in a luxury High-rise directly on the ocean. Enjoy calming ocean views and amazing city and intracoastal views from its 566sqft open balcony. This stunning unit features open floor plan, marble floors, European Style Kitchen, California [...]

### **Amenities & Features**

Pool Features: AboveGround,Pool Waterfront Features: OceanAccess,OceanFront

Furnished: Furnished