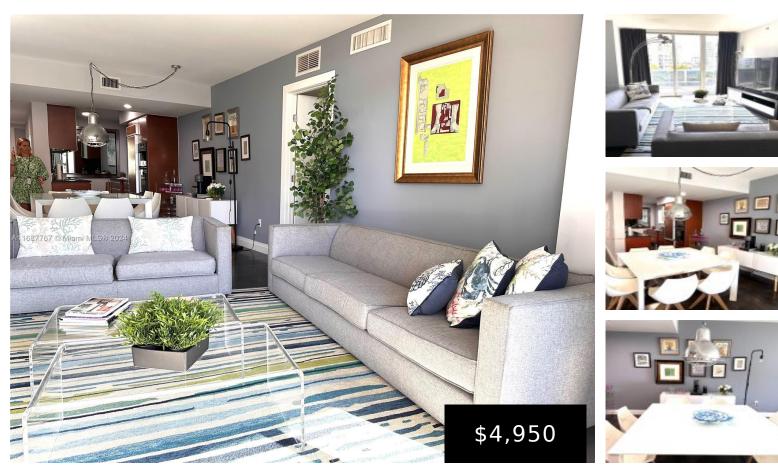

#### HALLANDALE BEACH, FL, HALLANDALE BEACH

https://beachclubhallandale.org

BEACH CLUB THREE CONDO UNIT 508 PER CDO CIN# 106720024 Tastefully decorated 3 Bed / 3 Baths unit. See Intracoastal Waterways and City Lights from your balcony. Open Kitchen with Kitchen Aid Appliances. Ready To Move Right In. Fully furnished. Beach Club features resort style living with Five Star A.

### Basics

| Category: ResidentialLease | Type: Condominium                        |
|----------------------------|------------------------------------------|
| Status: Active             | Bedrooms: 3 beds                         |
| Bathrooms: 3 baths         | Half baths: 0 half baths                 |
| <b>Area: 1571</b> sq ft    | Year built: 2006                         |
| View: Garden, Intercoastal | Subdivision Name: BEACH CLUB THREE CONDO |
| County: Broward            | Lease Term: TwelveMonths                 |